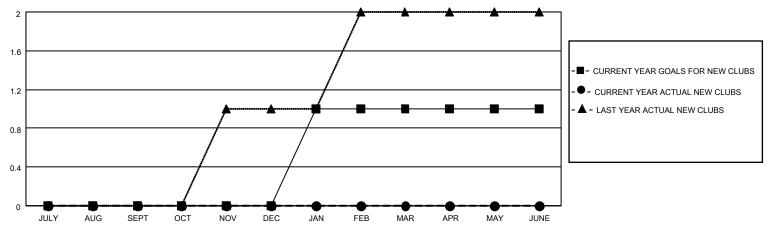

| 0           | 0             | JULY/AUG/SEPT         | 0                       | 4                       | 8                                                  |  |
| OCT/NOV/DEC   | 0             | 0           | 0             | OCT/NOV/DEC           | 10                      | 0                       | 0                                                  |  |
| JAN/FEB/MAR   | 1             | 0           | 0             | JAN/FEB/MAR           | 5                       | 0                       | 0                                                  |  |
| APR/MAY/JUNE  | 0             | 0           | 0             | APR/MAY/JUNE          | 15                      | 0                       | 0                                                  |  |

## GOALS AND ACTUAL NEW CLUBS CUMULATIVE



## GOALS AND ACTUAL MEMBERS CUMULATIVE



| DROPPED CLUBS: 0 |   | 2 CLUBS OF 60 ADDED 1 OR MORE NEW MEMBERS | GENDER DISTRIBUTION             |              |     |
|------------------|---|-------------------------------------------|---------------------------------|--------------|-----|
|                  |   | NEW MEMBERO                               | MALE                            | 486 (36.96%) |     |
| <u> </u>         |   |                                           | FEMALE                          | 829 (63.04%) |     |
| DROPPED MEMBERS  |   |                                           |                                 | ,            |     |
| DECEASED         | 0 | CLICK HERE FOR CUMULATIVE                 | TOTAL FAMILY UNIT MEMBERS       |              | 242 |
| CLUB CANCE