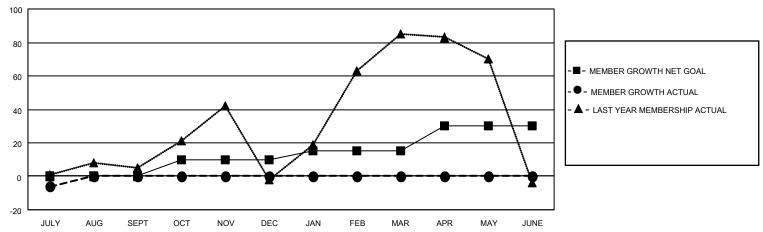

## GOALS AND ACTUAL MEMBERS CUMULATIVE

| DROPPED CLUBS: 0 |   | 2 CLUBS OF 60 ADDED 1 OR MORE NEW MEMBERS | GENDER DISTRIBUTION             |              |     |
|------------------|---|-------------------------------------------|---------------------------------|--------------|-----|
|                  |   | NEW MEMBERO                               | MALE                            | 486 (36.96%) |     |
| <u> </u>         |   |                                           | FEMALE                          | 829 (63.04%) |     |
| DROPPED MEMBERS  |   |                                           |                                 | ,            |     |
| DECEASED         | 0 | CLICK HERE FOR CUMULATIVE                 | TOTAL FAMILY UNIT MEMBERS       |              | 242 |
| CLUB CANCELLED   | 0 | MEMBERSHIP DATA                           |                                 |              |     |
| OTHER 8          |   |                                           | FAMILY MEMBERS PAYING HALF DUES |              | 125 |
| TOTAL            | 8 |                                           |                                 |              |     |